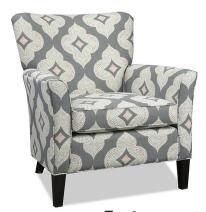

## **Description**

Curves meet comfort in this transitional accent chair. Eco-friendly construction. Certified sustainable, kiln-dried wood frame. Benchmade in Canada.

## **Features**

- Sinuous Spring System
- Medium density soy-based polyfoam with fibre wrap seat
- · Polyfibre filled back cushion
- · Available in Fabric & Leather
- · Accent Pillows not included

|  | SKU    | Item    | Length | Depth | Height | Arm Height | Seat Height | Seat Width | Seat Depth |
|--|--------|---------|--------|-------|--------|------------|-------------|------------|------------|
|  | 283-20 | chair   | 30"    | 34"   | 37"    | 25"        | 20"         | 22"        | 21"        |
|  | 283-14 | ottoman | 23"    | 19"   | 17"    |            |             |            |            |