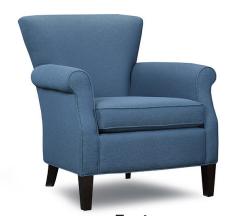

## Hazel

270 Adesso

## **Description**

A slim roll arm and tapered back make this style an absolute must in any home. Eco-friendly construction. Certified sustainable, kiln-dried wood frame. Benchmade in Canada.

## **Features**

- Sinuous Spring System
- Medium density soy-based polyfoam with fibre wrap seat
- · Polyfibre filled back cushion
- · Available in Fabric & Leather
- · Accent Pillows not included

|  | SKU    | Item    | Length | Depth | Height | Arm Height | Seat Height | Seat Width | Seat Depth |
|--|--------|---------|--------|-------|--------|------------|-------------|------------|------------|
|  | 270-20 | chair   | 33"    | 34"   | 34"    | 26"        | 18"         | 21"        | 22"        |
|  | 270-14 | ottoman | 23"    | 19"   | 18"    |            |             |            |            |