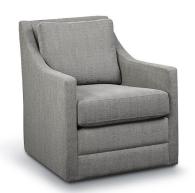

## **Description**

Structured lines and a soft pillow back combine to make smooth comfort a reality. Swivel base allows you the freedom to face the conversation area or the TV. Eco-friendly construction. Certified sustainable, kiln-dried wood frame. Benchmade in Canada.

## **Features**

- Sinuous Spring System
- Medium density soy-based polyfoam with fibre wrap seat
- · Polyfibre filled back cushion
- · Available in Fabric & Leather
- · Accent Pillows not included

| SKU    | Item  | Length | Depth | Height | Arm Height | Seat Height | Seat Width | Seat Depth |
|--------|-------|--------|-------|--------|------------|-------------|------------|------------|
| 259-24 | chair | 27"    | 32"   | 34"    | 25"        | 20"         | 20"        | 21"        |