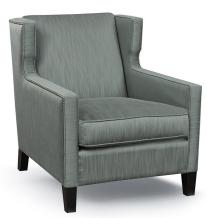

## Description

Architecture in seating. Graciously sized for maximized comfort. Her sculptural profilemakes the ultimate statement, not for those who want to go unnoticed. Eco-friendly construction. Certified sustainable, kiln-dried wood frame. Benchmade in Canada. Available as a sofa collection.

## **Features**

- Web & Coil Spring System
- · High density, premium soy-based polyfoam with luxury feather blend wrap seat
- · Available in Fabric & Leather
- · Accent Pillows not included

| SKU    | Item    | Length | Depth | Height | Arm Height | Seat Height | Seat Width | Seat Depth |
|--------|---------|--------|-------|--------|------------|-------------|------------|------------|
| 265-20 | chair   | 29"    | 34"   | 34"    | 22"        | 18"         | 22"        | 22"        |
| 265-14 | ottoman | 22"    | 18"   | 16"    |            |             |            |            |