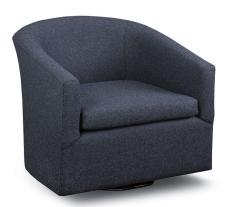

## **Description**

A generously sized swivel tub chair is ideal for injecting much needed movement and style into your living space. Sinuous wire spring system. Eco-friendly construction. Certified sustainable, kiln-dried wood frame. Benchmade in Canada.

## **Features**

- Sinuous Spring System
- High density, premium soy-based polyfoam with fibre wrap seat
- · Available in Fabric & Leather
- · Accent Pillows not included

| SKU    | Item         | Length | Depth | Height | Arm Height | Seat Height | Seat Width | Seat Depth |
|--------|--------------|--------|-------|--------|------------|-------------|------------|------------|
| 250-24 | swivel chair | 31"    | 34"   | 30"    | 26"        | 17"         | 22"        | 23"        |