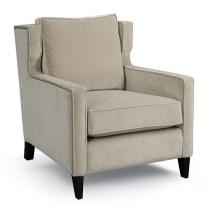

## **Alastair**

229 Brentwood Classics

## **Description**

Architecture in seating. Graciously sized for maximized comfort. His sculptural profile makes the ultimate statement, not for those who want to go unnoticed. Eco-friendly construction. Certified sustainable, kiln-dried wood frame. Benchmade in Canada. Available as a sofa collection.

## **Features**

- Web & Coil Spring System
- High density, premium soy-based polyfoam with luxury feather blend wrap seat
- · Luxury feather blend back cushion
- · Available in Fabric & Leather
- · Accent Pillows not included