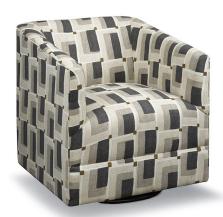

## Desmond

Cité 368

## Description

A modern take on a tub chair. Eco-friendly construction. Certified sustainable, kiln-dried wood frame. Benchmade in Canada.

## **Features**

- Sinuous Spring System
- · High density, premium soy-based polyfoam with fibre wrap seat
- . • Available in Fabric & Leather
- · Accent Pillows not included

| SKU    | Item         | Length | Depth | Height | Arm Height | Seat Height | Seat Width | Seat Depth |
|--------|--------------|--------|-------|--------|------------|-------------|------------|------------|
| 368-24 | swivel chair | 27"    | 30"   | 31"    | 27"        | 15"         | 20"        | 21"        |