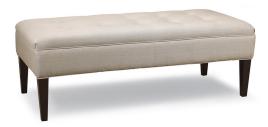

## **Danny**

UR10 ur\_style

## **Description**

This beautiful button-tufted bench is simplistic in its elegance. Its tall and tapered legs give this seat added height. Eco-friendly construction. Certified sustainable, kiln-dried wood frame. Benchmade in Canada.