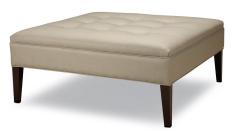

## **Fred**

UR11 ur\_style

## **Description**

Grid tufted top. Tall, tapered legs. The square shape gives this ottoman a modern edge. Eco-friendly construction. Certified sustainable, kiln-dried wood frame. Benchmade in Canada.

## **Features**

- Sinuous Spring System
- High density, premium soy-based polyfoam with fibre wrap seat
- · Available in Fabric & Leather
- · Accent Pillows not included

| SKU       | Item                 | Length | Depth | Height | Arm Height | Seat Height | Seat Width | Seat Depth |  |
|-----------|----------------------|--------|-------|--------|------------|-------------|------------|------------|--|
| UR11-1635 | 35" cocktail ottoman | 35"    | 35"   | 16"    |            |             |            |            |  |
| UR11-1642 | 42" cocktail ottoman | 42"    | 42"   | 16"    |            |             |            |            |  |