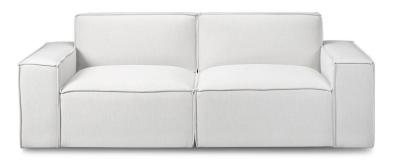

## Lennon

UR95 ur\_style

## **Description**

This modular collection gives you the flexibility to build as large or as little as you like. Eco-friendly construction. Certified sustainable, kiln-dried wood frame. Benchmade in Canada.

## **Features**

- Sinuous Spring System
- High density, premium soy-based polyfoam with fibre wrap seat
- · Polyfibre filled back cushion
- · Available in Fabric & Leather
- · Accent Pillows not included