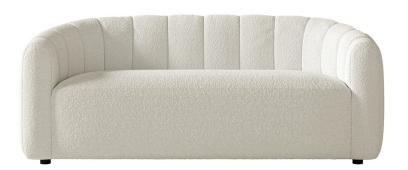

## **Description**

Sterling blends the arms and tightback seating with soft curved lines and bench seating in a statement piece that defines the contemporary aesthetic. Eco-friendly construction. Certified sustainable, kiln-dried wood frame. Benchmade in Canada.

## **Features**

- Sinuous Spring System
- High density, premium soy-based polyfoam with fibre wrap seat
- · Available in Fabric & Leather
- · Accent Pillows not included

| SKU     | Item         | Length | Depth | Height | Arm Height | Seat Height | Seat Width | Seat Depth |
|---------|--------------|--------|-------|--------|------------|-------------|------------|------------|
| UR94-38 | sofa         | 95"    | 36"   | 30"    | 25"        | 17"         | 75"        | 23"        |
| UR94-35 | loveseat     | 68"    | 36"   | 30"    | 25"        | 17"         | 48"        | 23"        |
| UR94-20 | chair        | 41"    | 36"   | 30"    | 25"        | 17"         | 20"        | 23"        |
| UR94-24 | swivel chair | 41"    | 36"   | 31"    | 26"        | 18"         | 20"        | 23"        |