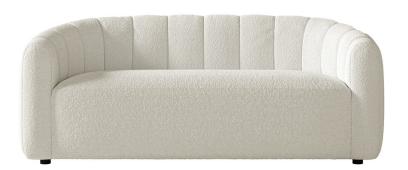

## **Description**

Sterling blends the arms and tightback seating with soft curved lines and bench seating in a statement piece that defines the contemporary aesthetic. Eco-friendly construction. Certified sustainable, kiln-dried wood frame. Benchmade in Canada.

## **Features**

- Sinuous Spring System
- High density, premium soy-based polyfoam with fibre wrap seat
- · Available in Fabric
- · Accent Pillows not included

| SKU     | Item         | Length | Depth | Height | Arm Height | Seat Height | Seat Width | Seat Depth |
|---------|--------------|--------|-------|--------|------------|-------------|------------|------------|
| UR94-38 | sofa         | 95"    | 36"   | 30"    | 25"        | 17"         | 75"        | 23"        |
| UR94-35 | loveseat     | 68"    | 36"   | 30"    | 25"        | 17"         | 48"        | 23"        |
| UR94-20 | chair        | 41"    | 36"   | 30"    | 25"        | 17"         | 20"        | 23"        |
| UR94-24 | swivel chair | 41"    | 36"   | 31"    | 26"        | 18"         | 20"        | 23"        |