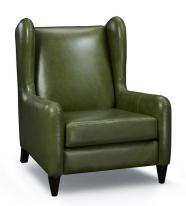

## Tessa

UR18 ur\_style

## **Description**

Perfect profile. A statuesque retro wing chair that brings style to any home. Eco-friendly construction. Certified sustainable, kiln-dried wood frame. Benchmade in Canada.

## **Features**

- Sinuous Spring System
- High density, premium soy-based polyfoam with fibre wrap seat
- · Available in Fabric & Leather
- · Accent Pillows not included

| SKU     | Item    | Length | Depth | Height | Arm Height | Seat Height | Seat Width | Seat Depth |
|---------|---------|--------|-------|--------|------------|-------------|------------|------------|
| UR18-20 | chair   | 30"    | 34"   | 42"    | 23"        | 19"         | 21"        | 22"        |
| UR18-14 | ottoman | 26"    | 22"   | 18"    |            |             |            |            |