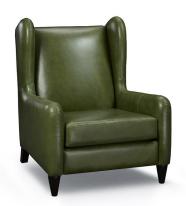

## Tessa

UR18 UrStyle

## **Description**

Perfect profile. A statuesque retro wing chair that brings style to any home. Eco-friendly construction. Certified sustainable, kiln-dried wood frame. Benchmade in Canada.