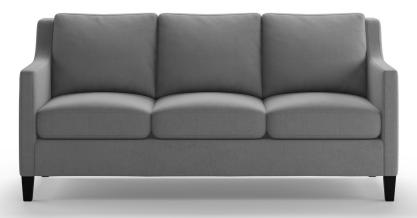

# **Alfie**

### **Description**

This style is sophisticated comfort. Distinctive profile and arms make for ideal seating. Eco-friendly construction. Certified sustainable, kiln-dried wood frame. Benchmade in Canada.

#### **Features**

- Web & Coil Spring System
- High density, premium soy-based polyfoam with luxury feather blend wrap seat
- · Luxury feather blend back cushion
- · Available in Fabric & Leather
- · Accent Pillows not included