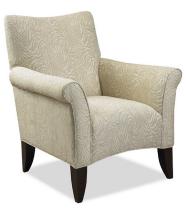

## Linton

175 Adesso

Slim roll arms accentuate the clean lines and lean tapered legs. New world comforts abound in this accent chair. Eco-friendly construction. Certified sustainable, kiln-dried wood frame. Benchmade in Canada.

## **Features**

- Sinuous Spring System
- Medium density soy-based polyfoam with fibre wrap seat
- Polyfibre filled back cushion
- Available in Fabric & Leather
- Accent Pillows not included

| SKU    | Item    | Length | Depth | Height | Arm Height | Seat Height | Seat Width | Seat Depth |
|--------|---------|--------|-------|--------|------------|-------------|------------|------------|
| 175-20 | chair   | 33"    | 34"   | 38"    | 26"        | 19"         | 18"        | 20"        |
| 175-14 | ottoman | 23"    | 22"   | 18"    |            |             |            |            |