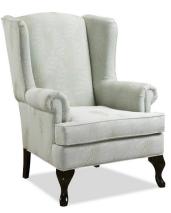

## Nora

122 Adesso

## Description

Decorative legs and slim roll arms make this a palace worthy piece. A traditional and fresh style for any room in your home. Eco-friendly construction. Certified sustainable, kiln-dried wood frame. Benchmade in Canada.

## **Features**

- Sinuous Spring System
- Medium density soy-based polyfoam with fibre wrap seat
- Polyfibre filled back cushion
- Available in Fabric & Leather
- Accent Pillows not included

| SKU    | Item    | Length | Depth | Height | Arm Height | Seat Height | Seat Width | Seat Depth |
|--------|---------|--------|-------|--------|------------|-------------|------------|------------|
| 122-20 | chair   | 30"    | 32"   | 39"    | 24"        | 18"         | 18"        | 22"        |
| 122-17 | ottoman | 25"    | 19"   | 18"    |            |             |            |            |