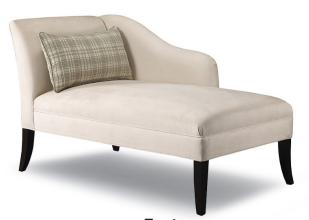

## Zoey

298 Adesso

## **Description**

An elegant addition to your living space. Graceful curves make this chaise perfect for the conversation area of your home. Eco-friendly construction. Certified sustainable, kilndried wood frame. Benchmade in Canada.

## **Features**

- Sinuous Spring System
- Medium density soy-based polyfoam with fibre wrap seat
- · Polyfibre filled back cushion
- · Available in Fabric & Leather
- · Accent Pillows included

| SKU    | Item       | Length | Depth | Height | Arm Height | Seat Height | Seat Width | Seat Depth |
|--------|------------|--------|-------|--------|------------|-------------|------------|------------|
| 298-28 | rhf chaise | 56"    | 30"   | 33"    | 26"        | 18"         | 25"        | 46"        |
| 298-29 | Ihf chaise | 56"    | 30"   | 33"    | 26"        | 18"         | 25"        | 46"        |