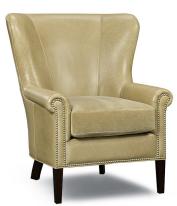

## Asher

224 Brentwood Classics

## Description

Stately strength. A chair so comfortable you could curl up and read a book, while simultaneously powerful enough to sit in an office or den. This barrel-backed wing chair flanked by slim rolled arms. Nailhead trim accents the base and arm detailing. Eco-friendly construction. Certified sustainable, kiln-dried wood frame. Benchmade in Canada.

## **Features**

- Sinuous Spring System
- High density, premium soy-based polyfoam with luxury feather blend wrap seat
- Available in Fabric & Leather
- · Accent Pillows not included

| SKU    | Item    | Length | Depth | Height | Arm Height | Seat Height | Seat Width | Seat Depth |
|--------|---------|--------|-------|--------|------------|-------------|------------|------------|
| 224-20 | chair   | 30"    | 34"   | 41"    | 24"        | 19"         | 19"        | 22"        |
| 224-14 | ottoman | 22"    | 18"   | 16"    |            |             |            |            |