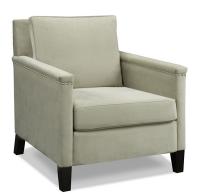

## **Balthazar**

228 Brentwood Classics

## **Description**

Ultra-slender track arms are bordered inside and out by nailhead trim, perfect for those with a serious attention to detail. Eco-friendly construction. Certified sustainable, kilndried wood frame. Benchmade in Canada. Available as a sofa collection.

## **Features**

- Web & Coil Spring System
- High density, premium soy-based polyfoam with luxury feather blend wrap seat
- · Luxury feather blend back cushion
- · Available in Fabric & Leather
- · Accent Pillows not included