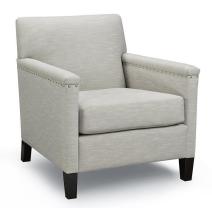

## **Description**

Ultra-slender track arms are bordered inside and out by nailhead trim, perfect for those with a serious attention to detail. Eco-friendly construction. Certified sustainable, kilndried wood frame. Benchmade in Canada. Available as a sofa collection.

## **Features**

- Web & Coil Spring System
- High density, premium soy-based polyfoam with luxury feather blend wrap seat
- · Available in Fabric & Leather
- · Accent Pillows not included

| SKU    | Item    | Length | Depth | Height | Arm Height | Seat Height | Seat Width | Seat Depth |
|--------|---------|--------|-------|--------|------------|-------------|------------|------------|
| 262-20 | chair   | 30"    | 33"   | 33"    | 24"        | 18"         | 22"        | 22"        |
| 262-14 | ottoman | 22"    | 18"   | 16"    |            |             |            |            |