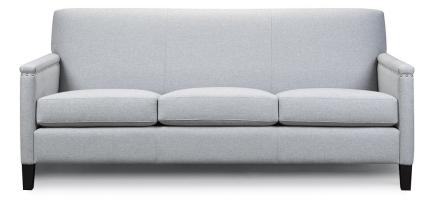

## Baz

1262 Brentwood Classics

## Description

Ultra-slender track arms are bordered inside and out by nailhead trim, perfect for those with a serious attention to detail. Eco-friendly construction. Certified sustainable, kiln-dried wood frame. Benchmade in Canada.