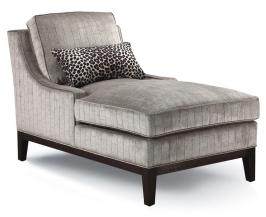

## Catherine

300 Brentwood Classics

## Description

Clean lines and a modern wood base give this chaise a contemporary twist on a classic style. Eco-friendly construction. Certified sustainable, kiln-dried wood frame. Benchmade in Canada.

## Features

- Sinuous Spring System
- · High density, premium soy-based polyfoam with luxury feather blend wrap seat
- Luxury feather blend back cushion
- Available in Fabric & Leather
- Accent Pillows not included