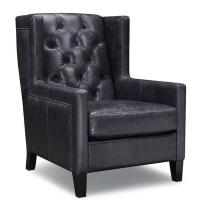

## Colton

290 Brentwood Classics

## **Description**

A tufted back, grand scale, modern wing with nailhead detail. Eco-friendly construction. Certified sustainable, kiln-dried wood frame. Benchmade in Canada.

## **Features**

- Web & Coil Spring System
- High density, premium soy-based polyfoam with luxury feather blend wrap seat
- · Available in Fabric & Leather
- · Accent Pillows not included

| SKU    | Item    | Length | Depth | Height | Arm Height | Seat Height | Seat Width | Seat Depth |
|--------|---------|--------|-------|--------|------------|-------------|------------|------------|
| 290-20 | chair   | 29"    | 34"   | 38"    | 23"        | 18"         | 21"        | 23"        |
| 290-14 | ottoman | 22"    | 18"   | 16"    |            |             |            |            |