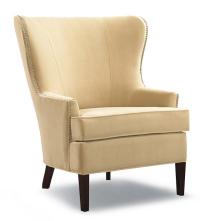

#### 214 Brentwood Classics

### **Description**

This barrel-back wing chair has a regal silhouette. The nailhead trim along the upper frame adds dramatic detailing. Eco-friendly construction. Certified sustainable, kiln-dried wood frame. Benchmade in Canada.

#### **Features**

- Web & Coil Spring System
- High density, premium soy-based polyfoam with luxury feather blend wrap seat
- · Available in Fabric & Leather
- · Accent Pillows not included

|  | SKU    | Item    | Length | Depth | Height | Arm Height | Seat Height | Seat Width | Seat Depth |
|--|--------|---------|--------|-------|--------|------------|-------------|------------|------------|
|  | 214-20 | chair   | 35"    | 34"   | 40"    | 23"        | 20"         | 21"        | 21"        |
|  | 214-14 | ottoman | 22"    | 18"   | 16"    |            |             |            |            |