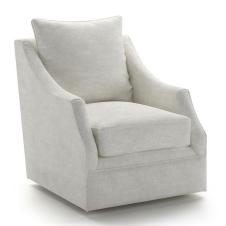

## **Dillon**

330 Brentwood Classics

## **Description**

Classic comfort is this modernized traditional swivel chair with feather seating that hugs you when you sit. Eco-friendly construction. Certified sustainable, kiln-dried wood frame. Benchmade in Canada. Available as a sofa collection.

## **Features**

- Sinuous Spring System
- High density, premium soy-based polyfoam with luxury feather blend wrap seat
- · Luxury feather blend back cushion
- · Available in Fabric & Leather
- · Accent Pillows not included