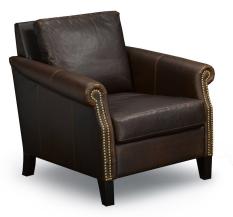

## Eleanor

244 Brentwood Classics

Rolled arms and a nailhead trim give this chair a stunning style. Eco-friendly construction. Certified sustainable, kilndried wood frame. Benchmade in Canada. Available as a sofa collection.

## Features

- Web & Coil Spring System
- High density, premium soy-based polyfoam with luxury feather blend wrap seat
- Luxury feather blend back cushion
- Available in Fabric & Leather
- Accent Pillows not included