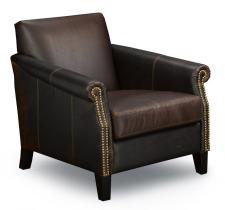

## **BRENTWOOD** CLASSICS

245 Brentwood Classics

## Description

Rolled arms and a nailhead trim give this chair a stunning style. Eco friendly construction. Certified sustainable, kilndried wood frame. Benchmade in Canada. Available as a sofa collection.

## **Features**

- Web & Coil Spring System
- · High density, premium soy-based polyfoam with luxury feather blend wrap seat
- Available in Fabric & Leather
- Accent Pillows not included

| SKU    | Item    | Length | Depth | Height | Arm Height | Seat Height | Seat Width | Seat Depth |
|--------|---------|--------|-------|--------|------------|-------------|------------|------------|
| 245-20 | chair   | 33"    | 34"   | 33"    | 25"        | 18"         | 22"        | 20"        |
| 245-14 | ottoman | 22"    | 18"   | 16"    |            |             |            |            |