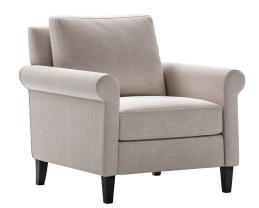

## **Emerson**

292 Brentwood Classics

## **Description**

Slender roll arms and clean lines give this collection a modernized look. Eco-friendly construction. Certified sustainable, kiln-dried wood frame. Benchmade in Canada. Available as a sofa collection.

## **Features**

- Web & Coil Spring System
- High density, premium soy-based polyfoam with luxury feather blend wrap seat
- · Luxury feather blend back cushion
- · Available in Fabric & Leather
- · Accent Pillows not included

|  | SKU    | Item    | Length | Depth | Height | Arm Height | Seat Height | Seat Width | Seat Depth |
|--|--------|---------|--------|-------|--------|------------|-------------|------------|------------|
|  | 292-20 | chair   | 33"    | 34"   | 34"    | 24"        | 18"         | 22"        | 20"        |
|  | 292-14 | ottoman | 22"    | 18"   | 16"    |            |             |            |            |