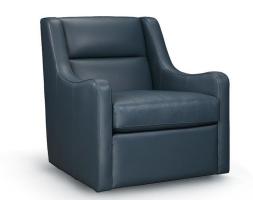

# **Idris**

#### 310 Brentwood Classics

### **Description**

This channel-back chair with sloped arms is the ultimate in comfort. With its many options you can use as a traditional stationary chair, swivel or swivel and glide feature. Eco-friendly construction. Certified sustainable, kiln-dried wood frame. Benchmade in Canada.