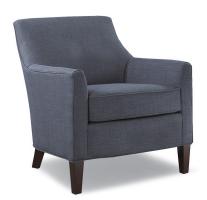

## **Kinsley**

212 Brentwood Classics

## **Description**

This modernized chair has a sophisticated shape that looks great from all angles. Slim track arms create an incredibly stylized feel. High density, premium soy-based polyfoam with luxury feather blend wrap. Sinuous wire spring system. Available in fabric or leather.