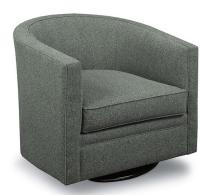

## **Description**

An elegantly agile mid-scale tub chair with swivel base, perfect for turning heads. Fluid curves make this chair perfect in any space. High density, premium soy-based polyfoam with luxury feather blend wrap. Sinuous wire spring system. Available in fabric or leather.

## **Features**

- Web & Coil Spring System
- High density, premium soy-based polyfoam with luxury feather blend wrap seat
- · Available in Fabric & Leather
- · Accent Pillows not included

| SKU    | Item         | Length | Depth | Height | Arm Height | Seat Height | Seat Width | Seat Depth |
|--------|--------------|--------|-------|--------|------------|-------------|------------|------------|
| 235-24 | swivel chair | 31"    | 31"   | 29"    | 25"        | 18"         | 22"        | 23"        |