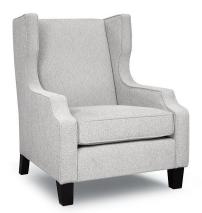

## Marni

223 Brentwood Classics

## **Description**

Perfect combination of curves and clean lines. The soft yet statuesque shape makes this piece a true powerhouse. High density, premium soy-based polyfoam with luxury feather blend wrap. Web and coil spring system. Available in fabric or leather.