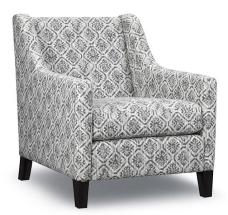

## **Millicent**

266 Brentwood Classics

## **Description**

Vividly sloping arms that frame the sleek silhouette. High density, premium soy-based polyfoam with luxury feather blend wrap. Web and coil spring system. Available in fabric or leather. Available as a sofa collection.

## **Features**

- Web & Coil Spring System
- High density, premium soy-based polyfoam with luxury feather blend wrap seat
- · Available in Fabric & Leather
- · Accent Pillows not included

|  | SKU    | Item    | Length | Depth | Height | Arm Height | Seat Height | Seat Width | Seat Depth |
|--|--------|---------|--------|-------|--------|------------|-------------|------------|------------|
|  | 266-20 | chair   | 29"    | 33"   | 35"    | 22"        | 18"         | 22"        | 22"        |
|  | 266-14 | ottoman | 22"    | 18"   | 16"    |            |             |            |            |