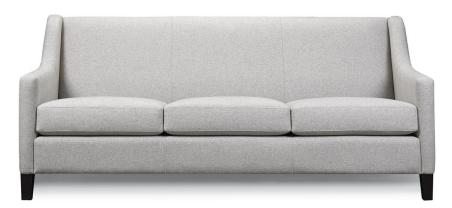

## **Millicent**

1263 Brentwood Classics

## **Description**

Vividly sloping arms that frame the sleek silhouette. High density, premium soy-based polyfoam with luxury feather blend wrap. Web and coil spring system. Tight back. Available in fabric or leather. Accent pillows not included.