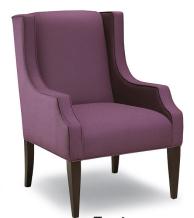

## **Nigel**

184 Brentwood Classics

## **Description**

A double scooped arm paired with tall, tapered wooden legs is a smart design with a nostalgic feel. High density, premium soy-based polyfoam with fibre wrap. Sinuous wire spring system. Available in fabric or leather.

## **Features**

- Web & Coil Spring System
- High density, premium soy-based polyfoam with luxury feather blend wrap seat
- · Available in Fabric & Leather
- · Accent Pillows not included

| SKU    | Item  | Length | Depth | Height | Arm Height | Seat Height | Seat Width | Seat Depth |
|--------|-------|--------|-------|--------|------------|-------------|------------|------------|
| 184-20 | chair | 27"    | 28"   | 40"    | 24"        | 19"         | 20"        | 21"        |