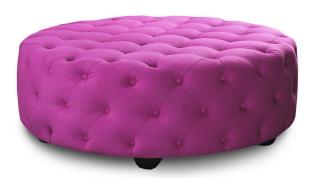

## **Description**

Extravagant tufting makes for impeccable detailing. A show stopping centerpiece that is ideal for additional seating. High density, premium soy-based polyfoam with fibre wrap. Available in fabric or leather.

## **Features**

- Web & Coil Spring System
- High density, premium soy-based polyfoam with luxury feather blend wrap seat
- · Available in Fabric & Leather

| SKU    | Item          | Length | Depth | Height | Arm Height | Seat Height | Seat Width | Seat Depth |
|--------|---------------|--------|-------|--------|------------|-------------|------------|------------|
| 257-12 | round ottoman | 45"    | 45"   | 14"    |            |             |            |            |