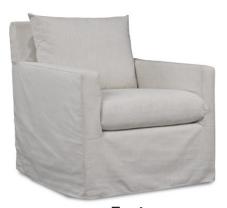

## Sailor

396 Brentwood Classics

## **Description**

Our slender, track arm, small scale favourite with a slipcover. High density, premium soy-based polyfoam with luxury feather blend wrap. Web and coil spring system.

## **Features**

- Web & Coil Spring System
- High density, premium soy-based polyfoam with luxury feather blend wrap seat
- · Luxury feather blend back cushion
- · Available in Fabric & Leather
- · Accent Pillows not included