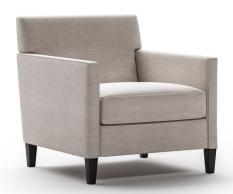

## Silas

297 Brentwood Classics

## **Description**

A curved welted detail wraps this slender track arm, on a small scale frame. High density, premium soy-based polyfoam with luxury feather blend wrap. Web and coil spring system. Available in fabric or leather. Available as a sofa collection.