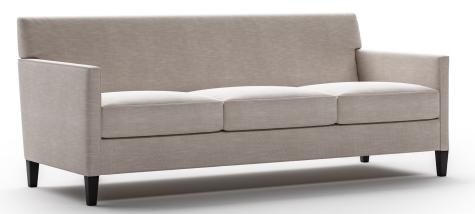

#### 1297 Brentwood Classics

### **Description**

A curved welted detail wraps this slender track arm, on a small scale, tight-back frame. High density, premium soybased polyfoam with luxury feather blend wrap. Web and coil spring system. Tight back. Available in fabric or leather. Accent pillows not included.

#### **Features**

- Web & Coil Spring System
- High density, premium soy-based polyfoam with luxury feather blend wrap seat
- · Available in Fabric & Leather
- · Accent Pillows not included

| SKU     | Item       | Length | Depth | Height | Arm Height | Seat Height | Seat Width | Seat Depth |
|---------|------------|--------|-------|--------|------------|-------------|------------|------------|
| 1297-38 | sofa       | 85"    | 33"   | 35"    | 24"        | 18"         | 78"        | 22"        |
| 1297-37 | condo sofa | 76"    | 33"   | 35"    | 24"        | 18"         | 69"        | 22"        |
| 1297-35 | loveseat   | 53"    | 33"   | 35"    | 24"        | 18"         |            | 22"        |