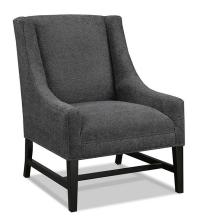

## **Swinton**

213 Brentwood Classics

## **Description**

Slim arms that slope down from a sleek high back. A fresh style for any room in your home. High density, premium soybased polyfoam with fibre wrap . Sinuous wire spring system. Available in fabric or leather.

## **Features**

- Web & Coil Spring System
- High density, premium soy-based polyfoam with luxury feather blend wrap seat
- · Available in Fabric & Leather
- · Accent Pillows not included

| SKU    | Item  | Length | Depth | Height | Arm Height | Seat Height | Seat Width | Seat Depth |
|--------|-------|--------|-------|--------|------------|-------------|------------|------------|
| 213-20 | chair | 26"    | 33"   | 37"    | 20"        | 18"         | 19"        | 21"        |