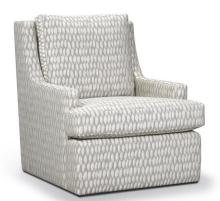

## **Description**

A graceful swivel with polished appeal. Available with nailhead trim accents along the arm. High density, premium soybased polyfoam with luxury feather blend wrap. Sinuous wire spring system. Available in fabric or leather.

## **Features**

- Web & Coil Spring System
- High density, premium soy-based polyfoam with luxury feather blend wrap seat
- · Luxury feather blend back cushion
- · Available in Fabric & Leather
- · Accent Pillows not included