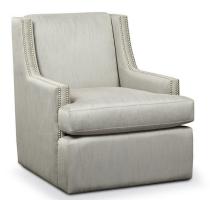

## **Vivian**

225 Brentwood Classics

## **Description**

A graceful tight-back swivel with polished appeal. Available with nailhead trim accents along arm. High density, premium soy-based polyfoam with luxury feather blend wrap. Sinuous wire spring system. Available in fabric or leather.

## **Features**

- Web & Coil Spring System
- High density, premium soy-based polyfoam with luxury feather blend wrap seat
- · Available in Fabric & Leather
- · Accent Pillows not included

| SKU    | Item         | Length | Depth | Height | Arm Height | Seat Height | Seat Width | Seat Depth |
|--------|--------------|--------|-------|--------|------------|-------------|------------|------------|
| 225-24 | swivel chair | 29"    | 35"   | 34"    | 22"        | 20"         | 21"        | 23"        |