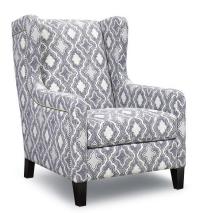

## **Wyatt**

264 Brentwood Classics

## **Description**

Curved wings hug your body when you sink into this large scale chair with nailhead detail on the sides. Available with nailhead accents along the sides. High density, premium soybased polyfoam with luxury feather blend wrap. Web and coil spring system. Available in fabric or leather.