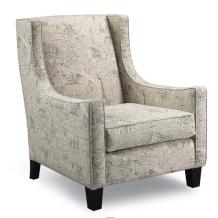

#### 243 Brentwood Classics

### **Description**

Contemporary elegance makes this chair the perfect accent. High density, premium soy-based polyfoam with luxury feather blend wrap. Web and coil spring system. Available in fabric or leather.

#### **Features**

- Web & Coil Spring System
- High density, premium soy-based polyfoam with luxury feather blend wrap seat
- · Available in Fabric & Leather
- · Accent Pillows not included

| SKU    | Item    | Length | Depth | Height | Arm Height | Seat Height | Seat Width | Seat Depth |
|--------|---------|--------|-------|--------|------------|-------------|------------|------------|
| 243-20 | chair   | 30"    | 35"   | 38"    | 22"        | 18"         | 21"        | 22"        |
| 243-14 | ottoman | 22"    | 18"   | 16"    |            |             |            |            |