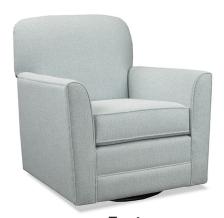

## **Description**

Curves meet comfort in this transitional accent chair. Eco-friendly construction. Certified sustainable, kiln-dried wood frame. Benchmade in Canada. Available as stationary or swivel.

## **Features**

- Sinuous Spring System
- Medium density soy-based polyfoam with fibre wrap seat
- · Polyfibre filled back cushion
- · Available in Fabric & Leather
- · Accent Pillows not included

| SKU    | Item         | Length | Depth | Height | Arm Height | Seat Height | Seat Width | Seat Depth |
|--------|--------------|--------|-------|--------|------------|-------------|------------|------------|
| 284-20 | chair        | 36"    | 32"   | 34"    | 25"        | 19"         | 21"        | 21"        |
| 284-24 | swivel chair | 36"    | 32"   | 34"    | 25"        | 19"         | 21"        | 21"        |
| 284-14 | ottoman      | 23"    | 19"   | 17"    |            |             |            |            |
|        |              |        |       |        |            |             |            |            |