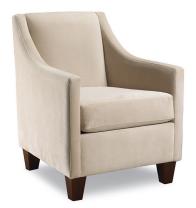

## **Dorian**

141 Adesso

## **Description**

Clean lines and a structured back combine to make smooth comfort a reality. Eco-friendly construction. Certified sustainable, kiln-dried wood frame. Benchmade in Canada.

## **Features**

- Sinuous Spring System
- Medium density soy-based polyfoam with fibre wrap seat
- · Polyfibre filled back cushion
- · Available in Fabric & Leather
- · Accent Pillows not included

|  | SKU    | Item    | Length | Depth | Height | Arm Height | Seat Height | Seat Width | Seat Depth |
|--|--------|---------|--------|-------|--------|------------|-------------|------------|------------|
|  | 141-20 | chair   | 27"    | 32"   | 34"    | 25"        | 20"         | 20"        | 21"        |
|  | 141-14 | ottoman | 26"    | 22"   | 18"    |            |             |            |            |