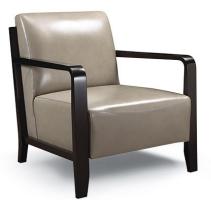

## **BRENTWOOD** CLASSICS

238 Brentwood Classics

## Description

Large wood arms and exceptionally deep seating give this sculpted frame the comfort you crave. Abel offers impeccably cool sophistication. Eco-friendly construction. Certified sustainable, kiln-dried wood frame. Benchmade in Canada.

## Features

- Sinuous Spring System
- · High density, premium soy-based polyfoam with fibre wrap seat
- Available in Fabric & Leather
- Accent Pillows not included

| SKU    | Item  | Length | Depth | Height | Arm Height | Seat Height | Seat Width | Seat Depth |
|--------|-------|--------|-------|--------|------------|-------------|------------|------------|
| 238-20 | chair | 31"    | 33"   | 33"    | 25"        | 18"         | 24"        | 23"        |