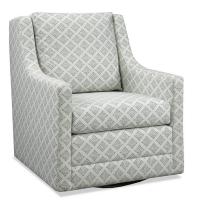

## **Echo**

280 Adesso

## **Description**

Sink into this soft and cozy contemporary accent chair. Eco-friendly construction. Certified sustainable, kiln-dried wood frame. Benchmade in Canada. Available as stationary or swivel.

## **Features**

- Sinuous Spring System
- Medium density soy-based polyfoam with fibre wrap seat
- · Polyfibre filled back cushion
- · Available in Fabric & Leather
- · Accent Pillows not included

|  | SKU    | Item         | Length | Depth | Height | Arm Height | Seat Height | Seat Width | Seat Depth |
|--|--------|--------------|--------|-------|--------|------------|-------------|------------|------------|
|  | 280-20 | chair        | 30"    | 34"   | 38"    | 24"        | 19"         | 23"        | 20"        |
|  | 280-24 | swivel chair | 30"    | 34"   | 38"    | 24"        | 19"         | 23"        | 20"        |
|  | 280-14 | ottoman      | 23"    | 19"   | 17"    |            |             |            |            |
|  |        |              |        |       |        |            |             |            |            |