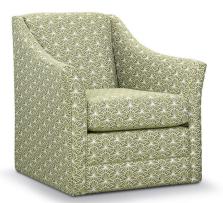

## Eliza

271 Adesso

## **Description**

This accent chair with flared arms has chic with modern appeal. Eco-friendly construction. Certified sustainable, kilndried wood frame. Benchmade in Canada.